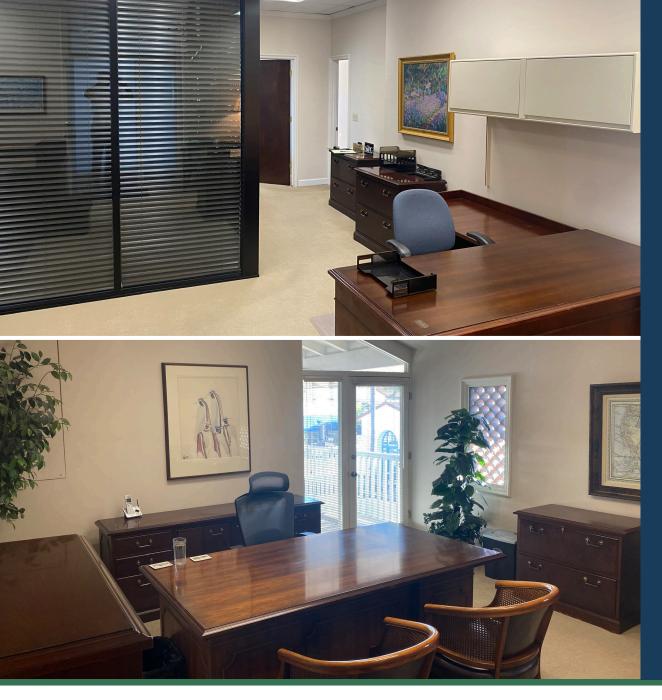

## Property Summary

This elevator-served 2nd floor office space consists of 1 large private office, a conference room, reception area and kitchenette/file storage area. Existing furniture may be purchased from the tenant.