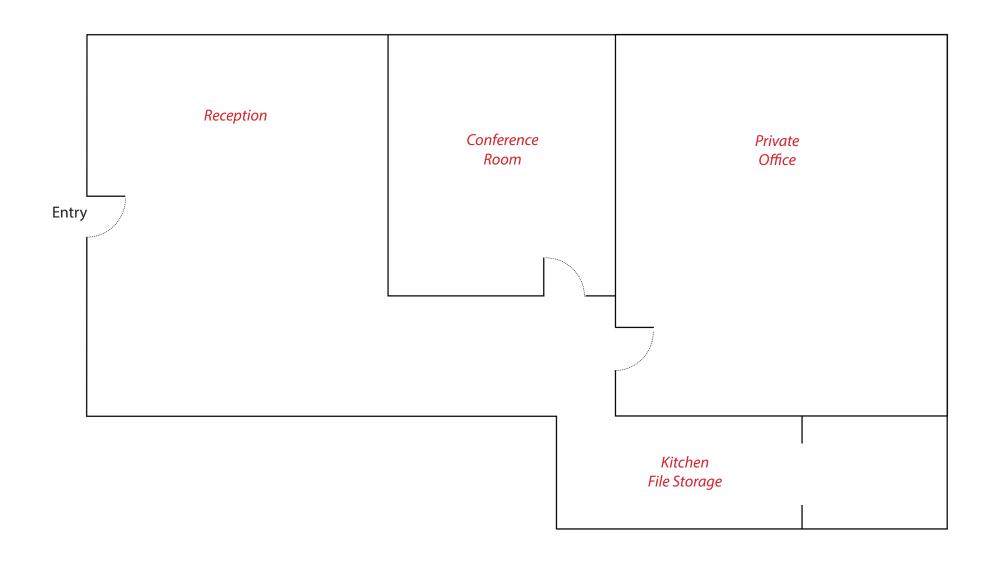

## Property Summary

This elevator-served 2nd floor office space consists of 1 large private office, a conference room, reception area and kitchenette/file storage area. Existing furniture may be purchased from the tenant.

| Base Rent:          | \$1,640 per Month                                          |
|---------------------|------------------------------------------------------------|
| Operating Expenses: | \$410 per Month                                            |
| Size:               | 820 SF                                                     |
| HVAC:               | Yes                                                        |
| Parking:            | 1 covered parking space                                    |
| Restrooms:          | 2 common restrooms<br>on 2nd floor                         |
| Elevator:           | Yes                                                        |
| Available:          | Now                                                        |
| Furniture:          | Tenant may use any existing furniture at no additional cos |
|                     |                                                            |