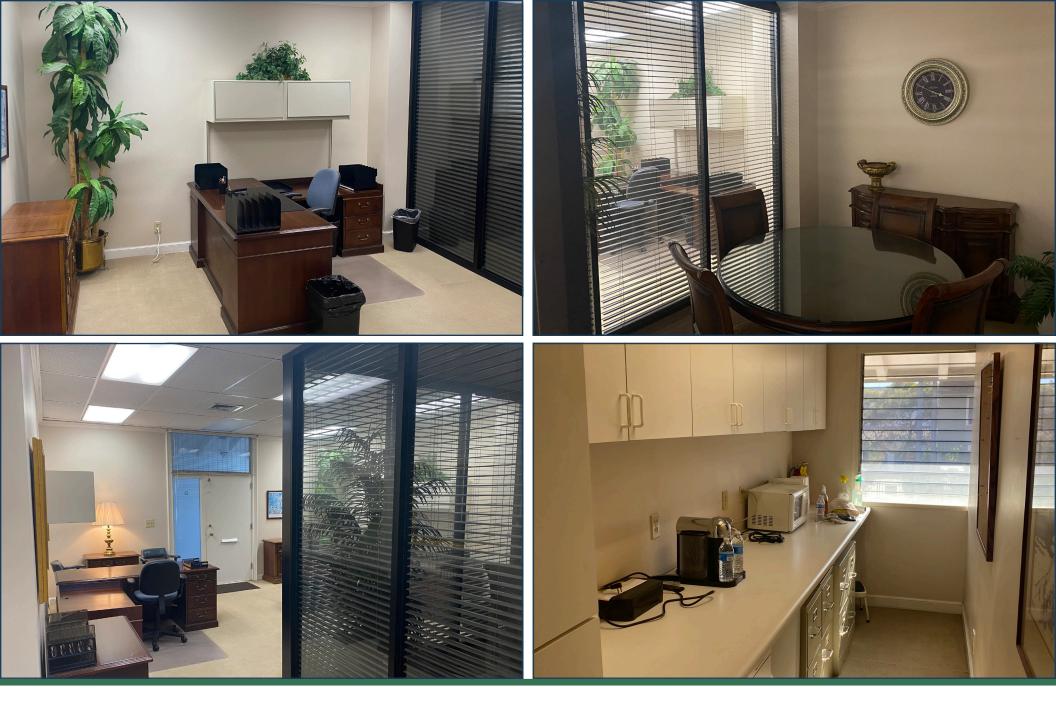

## Property Summary

This elevator-served 2nd floor office space consists of 1 large private office, a conference room, reception area and kitchenette/file storage area. Existing furniture may be purchased from the tenant.