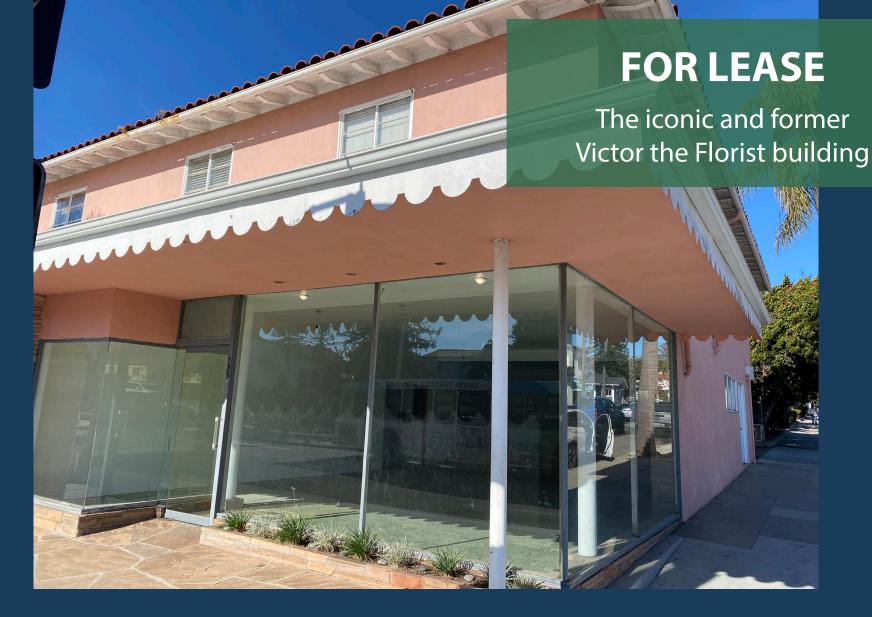

## **Property Summary**

This former Victor the Florist building has great street visibility at the downtown corner of Anapamu and Santa Barbara Streets. The property is located across the street from the beautiful Santa Barbara County Courthouse and is just 2 blocks off State Street. Space includes one small bathroom and small office on the 2nd floor.

**Use:** Retail or Office

Lease Rate: \$3.50 per SF Gross

**Size:** *1,625 SF* 

**Parking:** Use of small rear parking area

**Utilities:** Landlord pays water and trash.

Tenant pays all other utilities.

Available: Now