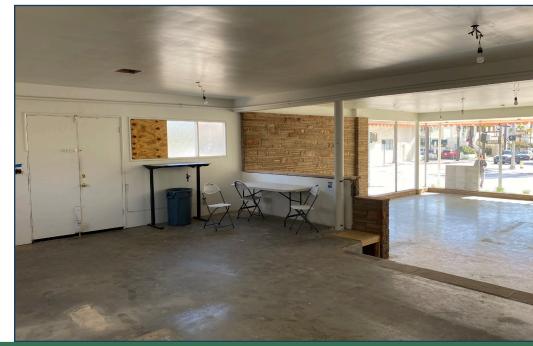

## **Property Summary**

This former Victor the Florist building has great street visibility at the downtown corner of Anapamu and Santa Barbara Streets. The property is located across the street from the beautiful Santa Barbara County Courthouse and is just 2 blocks off State Street. Space includes one small bathroom and small office on the 2nd floor.

**Use:** Retail or Office

Lease Rate: \$3.50 per SF Gross

**Size:** *1,625 SF* 

**Parking:** Use of small rear parking area

**Utilities:** Landlord pays water and trash.

Tenant pays all other utilities.

Available: Now