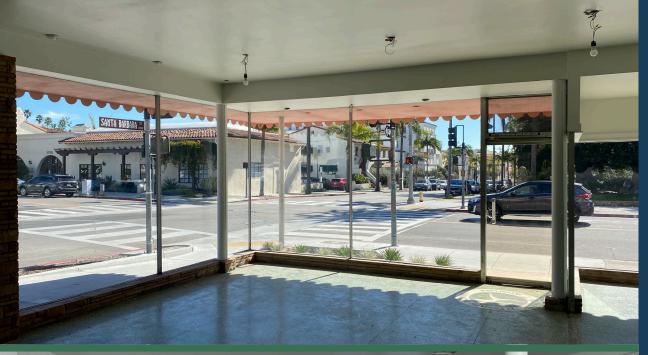

## **Property Summary**

This former Victor the Florist building has great street visibility at the downtown corner of Anapamu and Santa Barbara Streets. The property is located across the street from the beautiful Santa Barbara County Courthouse and is just 2 blocks off State Street. Space includes one small bathroom and small office on the 2nd floor.