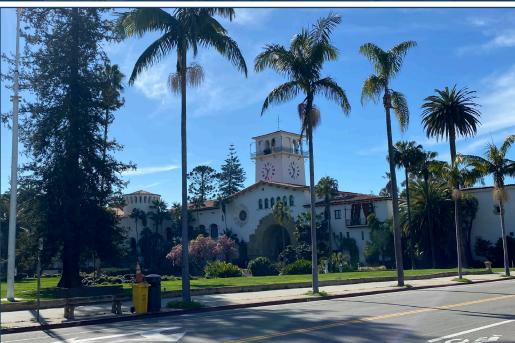

## **Property Summary**

This former Victor the Florist building has great street visibility at the downtown corner of Anapamu and Santa Barbara Streets. The property is located across the street from the beautiful Santa Barbara County Courthouse and is just 2 blocks off State Street. Space includes one small bathroom and small office on the 2nd floor.