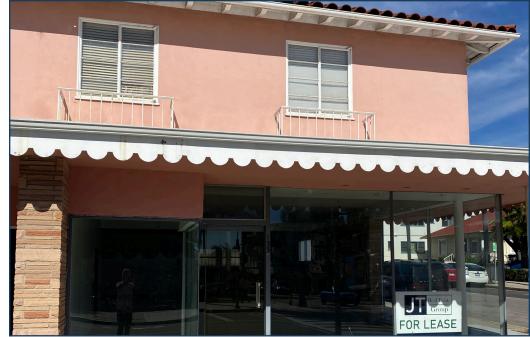

## **Property Summary**

This former Victor the Florist building has great street visibility at the downtown corner of Anapamu and Santa Barbara Streets. The property is located across the street from the beautiful Santa Barbara County Courthouse and is just 2 blocks off State Street. Space includes one small bathroom and small office on the 2nd floor.

**Use:** Retail or Office

Lease Rate: \$3.50 per SF Gross

**Size:** *1,625 SF* 

**Parking:** Use of small rear parking area

**Utilities:** Landlord pays water and trash.

Tenant pays all other utilities.

Available: Now