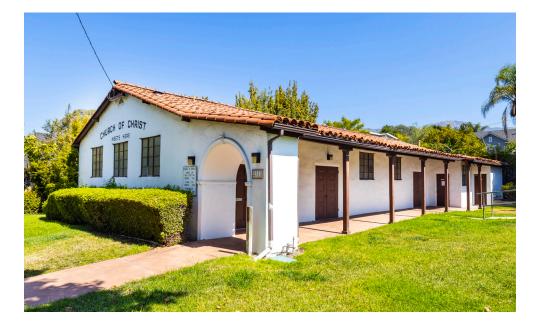

## **Property Summary**

This corner lot is located in a very desirable neighborhood in Santa Barbara and two blocks from Cottage Hospital. The property consists of a 2,740 SF church and a parking lot for 18 vehicles. The property has the potential to create two separate lots and construct two residential units on each lot. Buyer to confirm development potential.

**Sale Price:** Best Offer

**Zoning:** *RS – 7.5 (7,500 SF minimum lot size)* 

**Lot Size:** *16,988 SF* 

**Building Size:** 2,740 SF

**Year Built:** Approximately 1948

Jim Turner 805.724.0557

Jim@JTrealestategroup.com DRE License: #00970829 JTrealestategroup.com