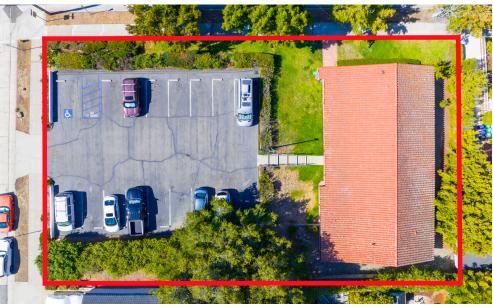

## **Property Summary**

This corner lot is located in a very desirable neighborhood in Santa Barbara and two blocks from Cottage Hospital. The property consists of a 2,740 SF church and a parking lot for 18 vehicles. The property has the potential to create two separate lots and construct two residential units on each lot. Buyer to confirm development potential.

**Sale Price:** Best Offer

**Zoning:** *RS – 7.5 (7,500 SF minimum lot size)* 

**Lot Size:** *16,988 SF* 

**Building Size:** 2,740 SF

**Year Built:** Approximately 1948

Jim Turner 805.724.0557

Jim@JTrealestategroup.com DRE License: #00970829 JTrealestategroup.com