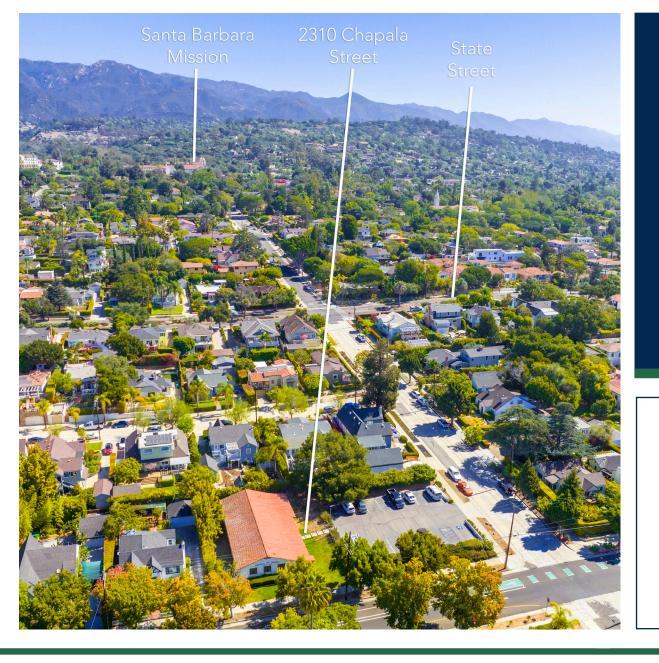

## **Property Summary**

This corner lot is located in a very desirable neighborhood in Santa Barbara and two blocks from Cottage Hospital. The property consists of a 2,740 SF church and a parking lot for 18 vehicles. The property has the potential to create two separate lots and construct two residential units on each lot. Buyer to confirm development potential.