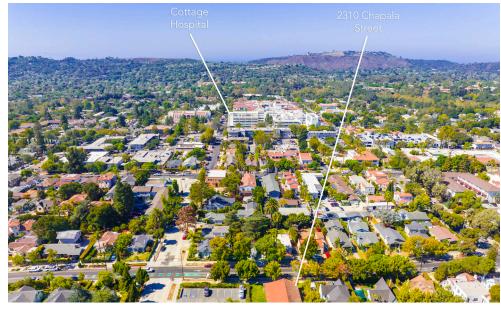

## **Property Summary**

This corner lot is located in a very desirable neighborhood in Santa Barbara and two blocks from Cottage Hospital. The property consists of a 2,740 SF church and a parking lot for 18 vehicles. The property has the potential to create two separate lots and construct two residential units on each lot. Buyer to confirm development potential.