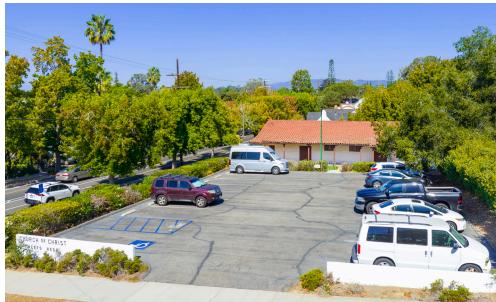

## **Property Summary**

This corner lot is located in a very desirable neighborhood in Santa Barbara and two blocks from Cottage Hospital. The property consists of a 2,740 SF church and a parking lot for 18 vehicles. The property has the potential to create two separate lots and construct two residential units on each lot. Buyer to confirm development potential.

**Sale Price:** Best Offer

**Zoning:** *RS – 7.5 (7,500 SF minimum lot size)* 

**Lot Size:** *16,988 SF* 

**Building Size:** 2,740 SF

**Year Built:** Approximately 1948

Jim Turner 805.724.0557

Jim@JTrealestategroup.com DRE License: #00970829 JTrealestategroup.com