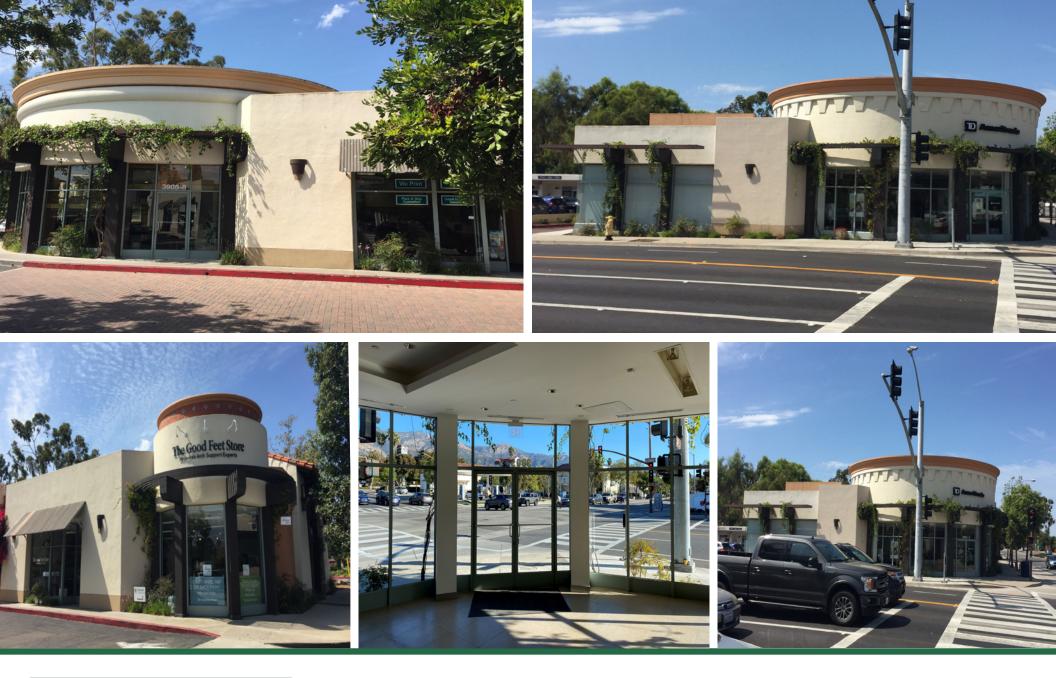

# Property Summary

Retail/Office space located at one of the busiest intersections in Santa Barbara, with over 33,000 daily trips at this location. The center offers great visibility on State Street and has a quality mix of tenants: Peet's Coffee, UPS, and Quest Diagnostics. This center is adjacent to two thriving shopping centers, Five Points, and La Cumbre Plaza.