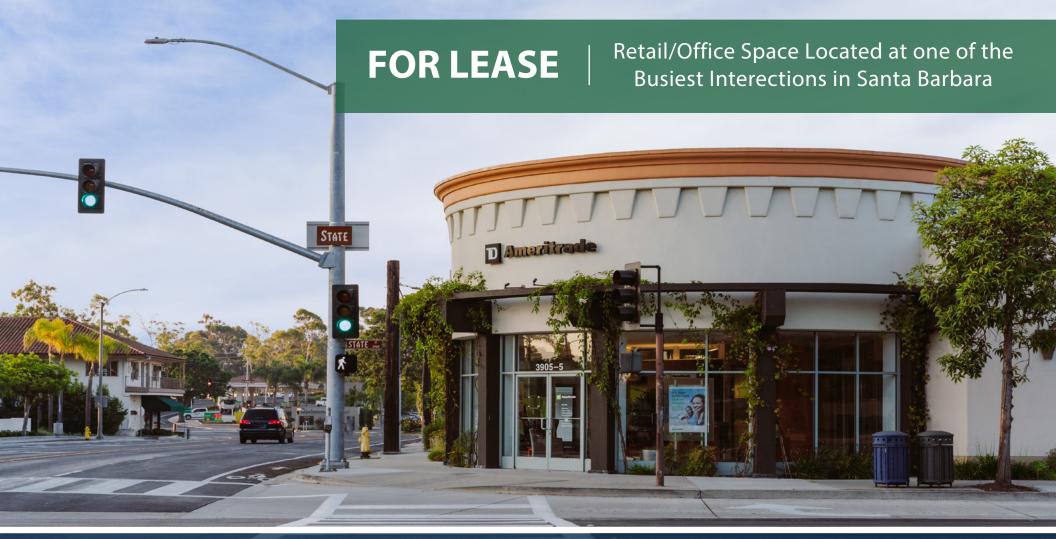

# Property Summary

Retail/Office space located at one of the busiest intersections in Santa Barbara, with over 33,000 daily trips at this location. The center offers great visibility on State Street and has a quality mix of tenants: Peet's Coffee, UPS, and Quest Diagnostics. This center is adjacent to two thriving shopping centers, Five Points, and La Cumbre Plaza.

| Туре:            | Retail or Office          |
|------------------|---------------------------|
| Size:            | Approx. 3,151 SF          |
| Lease Rate:      | \$2.75/SF NNN (\$1.35)    |
| Tenant Expenses: | Utilities                 |
| Floor:           | 1st Floor                 |
| Parking:         | 47 Unassigned Spaces      |
| Restrooms:       | Yes, two private restroom |
| Sprinklers:      | Yes                       |
| Zoning:          | C-2 Commercial Zone       |
| Available:       | Now                       |
| To Show:         | Call Listing Agent        |
|                  |                           |